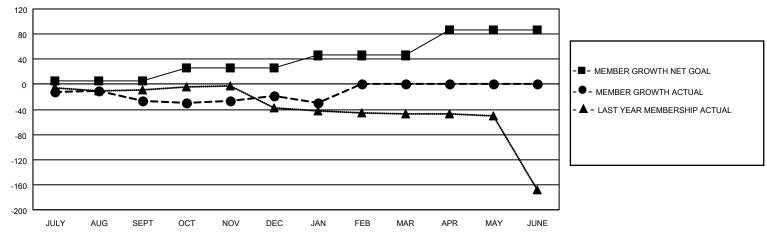

### GOALS AND ACTUAL MEMBERS CUMULATIVE

| DROPPED CLUBS: 3          |    | 16 CLUBS OF 60 ADDED 1 OR MORE<br>NEW MEMBERS | GENDER DISTRIBUTION  MALE 943 (66.41%) |              |     |
|---------------------------|----|-----------------------------------------------|----------------------------------------|--------------|-----|
| DROPPED MEMBERS           |    |                                               | FEMALE                                 | 477 (33.59%) |     |
| DECEASED                  | 14 | CLICK HERE FOR CUMULATIVE                     | TOTAL FAMILY UNIT MEMBERS              |              | 178 |
| CLUB CANCELLED 0 OTHER 81 |    | MEMBERSHIP DATA                               | FAMILY MEMBERS PAYING HALF             |              | 94  |
| TOTAL                     | 95 |                                               | DOES                                   |              |     |

## District 16 L

| Clubs         |               |             |               | Members               |                          |                         |                                                    |  |
|---------------|---------------|-------------|---------------|-----------------------|--------------------------|-------------------------|----------------------------------------------------|--|
|               | RESULTS FOR   | R 2020-2021 |               | RESULTS FOR 2020-2021 |                          |                         |                                                    |  |
| QUARTER       | NEW CLUB GOAL | NEW CLUBS   | DROPPED CLUBS | QUARTER MEN           | /IBER GROWTH NET<br>GOAL | MEMBER GROWTH<br>ACTUAL | DROPPED<br>MEMBERS ACTUAL<br>(including transfers) |  |
| JULY/AUG/SEPT | 0             | 0           | 2             | JULY/AUG/SEPT         | 6                        | 50                      | 46                                                 |  |
| OCT/NOV/DEC   | 1             | 1           | 1             | OCT/NOV/DEC           | 20                       | 50                      | 34                                                 |  |
| JAN/FEB/MAR   | 2             | 0           | 0             | JAN/FEB/MAR           | 20                       | 5                       | 15                                                 |  |
| APR/MAY/JUNE  | 2             | 0           | 0             | APR/MAY/JUNE          | 40                       | 0                       | 0                                                  |  |