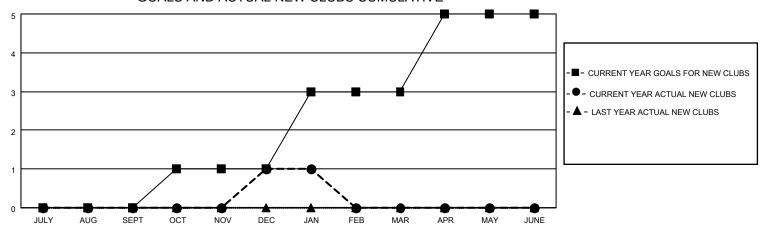

### GOALS AND ACTUAL NEW CLUBS CUMULATIVE

## District 16 L

| Clubs         |               |             |               | Members               |                          |                         |                                                    |  |
|---------------|---------------|-------------|---------------|-----------------------|--------------------------|-------------------------|----------------------------------------------------|--|
|               | RESULTS FOR   | R 2020-2021 |               | RESULTS FOR 2020-2021 |                          |                         |                                                    |  |
| QUARTER       | NEW CLUB GOAL | NEW CLUBS   | DROPPED CLUBS | QUARTER MEN           | /IBER GROWTH NET<br>GOAL | MEMBER GROWTH<br>ACTUAL | DROPPED<br>MEMBERS ACTUAL<br>(including transfers) |  |
| JULY/AUG/SEPT | 0             | 0           | 2             | JULY/AUG/SEPT         | 6                        | 50                      | 46                                                 |  |
| OCT/NOV/DEC   | 1             | 1           | 1             | OCT/NOV/DEC           | 20                       | 50                      | 34                                                 |  |
| JAN/FEB/MAR   | 2             | 0           | 0             | JAN/FEB/MAR           | 20                       | 5                       | 15                                                 |  |
| APR/MAY/JUNE  | 2             | 0           | 0             | APR/MAY/JUNE          | 40                       | 0                       | 0                                                  |  |